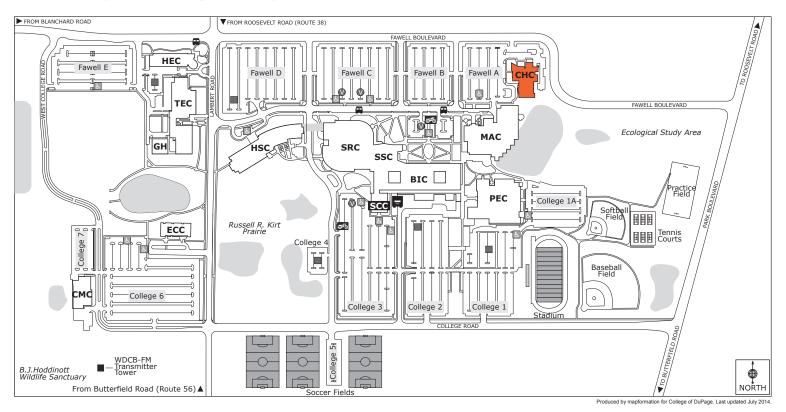

# **Culinary & Hospitality Center Location**

The Culinary & Hospitality Center (CHC) at College of DuPage is located off Fawell Boulevard in Glen Ellyn, Illinois The building includes parking for Waterleaf, Wheat Café and the Inn at Water's Edge customers.