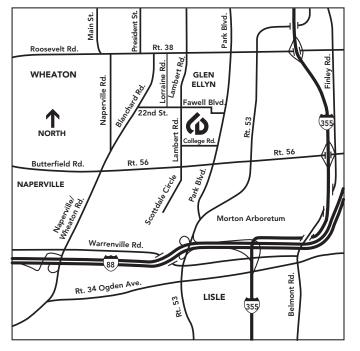

## **Directions**

#### WESTBOUND

I-88: Exit Route 53 north, to Park Boulevard (first stoplight). Left on Park to Fawell Boulevard. West to Culinary & Hospitality Center. Turn left into parking lot where there is parking for CHC customers.

# **EASTBOUND**

I-88: Exit Naperville Road, north to Butterfield Road (Route 56), east to Park Boulevard. Left on Park to Fawell Boulevard. West to Culinary & Hospitality Center. Turn left into parking lot where there is parking CHC customers.

## NORTHBOUND OR SOUTHBOUND

From I-355: Exit Butterfield Road (Route 56), west to Park Boulevard. Right on Park to Fawell Boulevard. West to Culinary & Hospitality Center. Turn left into parking lot where there is parking for CHC customers.